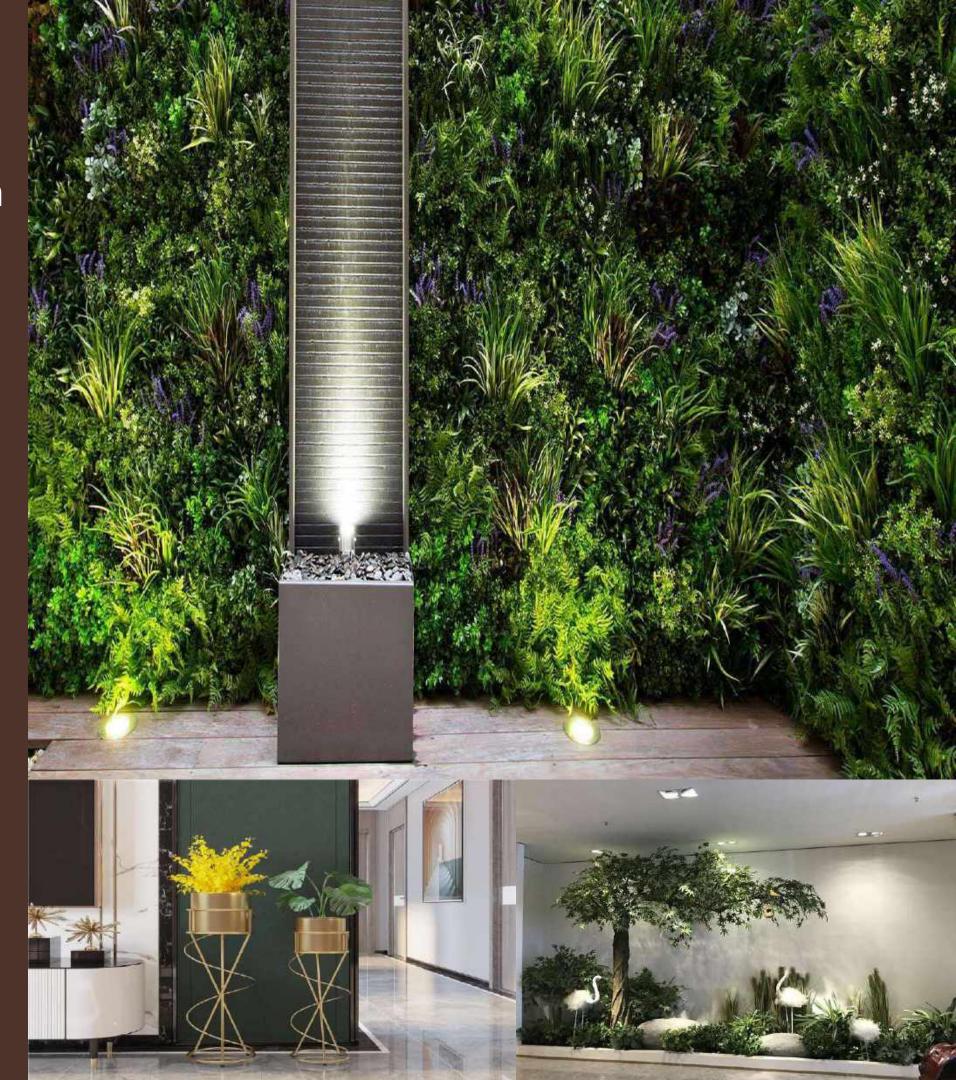

#### Artificial Trees and Foliage

With the wide range of projects happening in Saudi Arabia, BAS Hospitality is happy to provide Artificial foliage and Trees for Hospitality as well as residential customers. Our products could be used in restaurants, hotels, hospitals, offices, schools, shopping malls, theme parks, public building etc. Our production team can create custom-made, center-piece arrangements for hotels and villas.

We can provide the below products:

- Artificial or Preserved Green Walls
  - Artificial Plants & Flowers
  - Artificial Palm and Olive Trees
- Different kinds of Pots and Planters